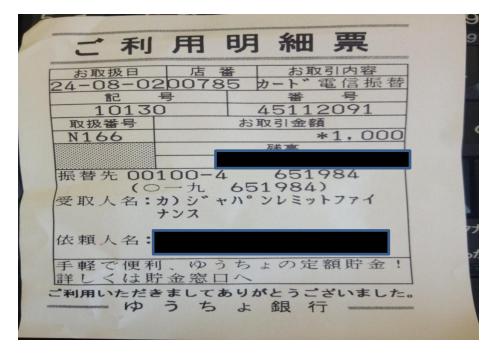

## **IMPORTANT STEP**

PLEASE PRESS 001004 (SIX DIGIT NUMBER), WHICH IS JRF CODE NUMBER.

NOTE: THE HYPHEN
BTWEEN 0 AND 4
AUTOMATICALLY
APPEARS IN THE
SCREEN.

## **IMPORTANT STEP**

PLEASE PRESS 651984, WHICH IS JRF'S ACCOUNT NUMBER, AND THEN ENTER

PLEASE DIRECT THE AMOUNT YOU WISH TO REMIT, AND THEN ENTER.

PLEASE CHECK
WHETHER THE
ADDRESSEE NAME
カ)シ゛ャハ゜ンレミットファイナンス
APPEARS, AND THEN
PRESS ENTER.