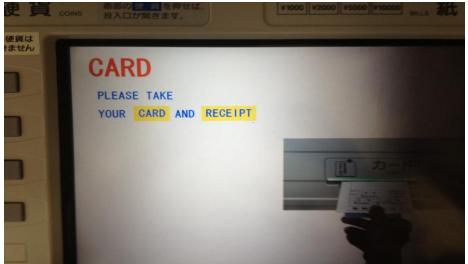

PLEASE PRESS YES
IF YOU WANT TO
HAVE JRF'S
INFORMATION
MEMORISED IN
YOUR CARD.

PLEASE TAKE YOUR CARD.

PLEASE ALSO TAKE YOUR RECIEPT.