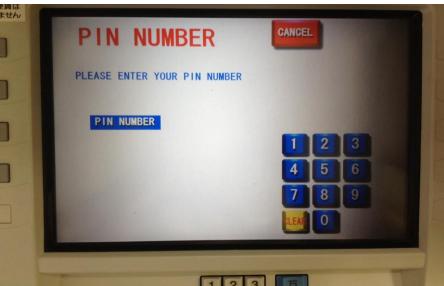

PLEASE INSERT
YOUR YUCHO BANK
CARD

JRF Contact Number: 03-5733-4337

PLEASE PRESS YOUR PIN NO.