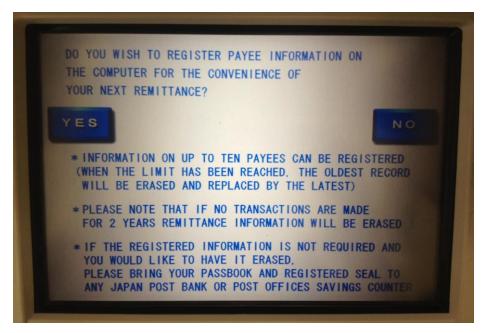

PLEASE PRESS YES
IF YOU WANT TO
HAVE JRF'S
INFORMATION
MEMORISED IN
YOUR CARD.

PLEASE TAKE YOUR CARD.

PLEASE ALSO TAKE YOUR RECIEPT.