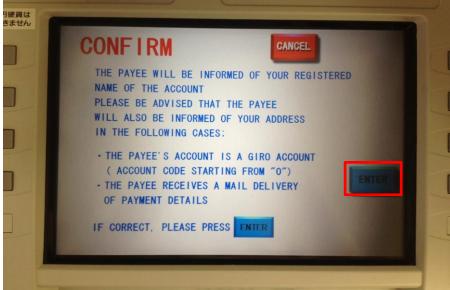

## **IMPORTANT STEP**

PLEASE PRESS 651984, WHICH IS JRF'S ACCOUNT NUMBER, AND THEN ENTER

PLEASE DIRECT THE AMOUNT YOU WISH TO REMIT, AND THEN ENTER.

PLEASE CHECK
WHETHER THE
ADDRESSEE NAME
カ)シ゛ャハ゜ンレミットファイナンス
APPEARS, AND THEN
PRESS ENTER.