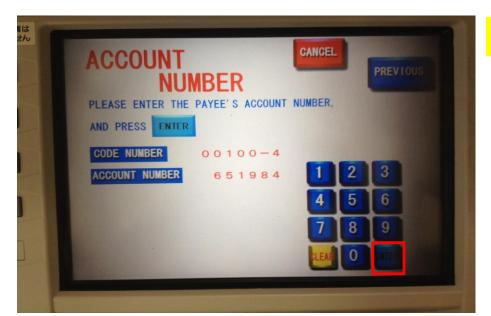

## **IMPORTANT STEP**

PLEASE PRESS 651984, WHICH IS JRF'S ACCOUNT NUMBER, AND THEN ENTER

PLEASE DIRECT THE AMOUNT YOU WISH TO REMIT, AND THEN ENTER.

PLEASE CHECK
WHETHER THE
ADDRESSEE NAME
カ)シ゛ャハ゜ンレミットファイナンス
APPEARS, AND THEN
PRESS ENTER.