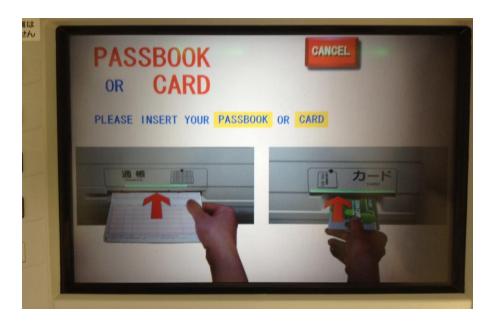

PLEASE INSERT
YOUR YUCHO BANK
CARD

JRF Contact Number: 03-5733-4337

PLEASE PRESS YOUR PIN NO.