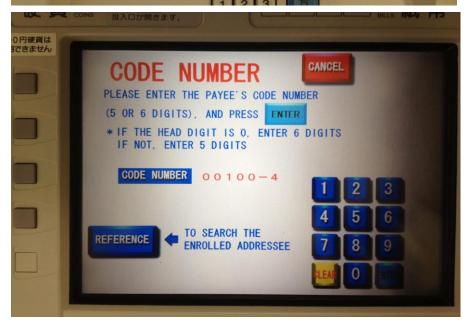

## **IMPORTANT STEP**

PLEASE PRESS 001004 (SIX DIGIT NUMBER), WHICH IS JRF CODE NUMBER.

NOTE: THE HYPHEN
BTWEEN 0 AND 4
AUTOMATICALLY
APPEARS IN THE
SCREEN.