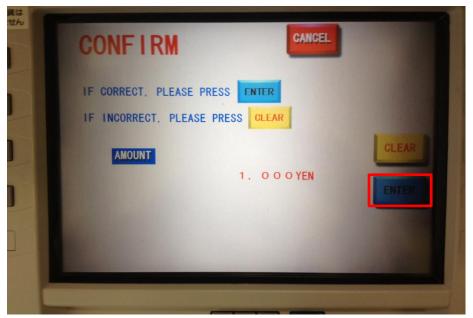

## **IMPORTANT STEP**

PLEASE PRESS 651984, WHICH IS JRF'S ACCOUNT NUMBER, AND THEN ENTER

PLEASE DIRECT THE AMOUNT YOU WISH TO REMIT, AND THEN ENTER.

PLEASE CHECK
WHETHER THE
ADDRESSEE NAME
カ)シ゛ャハ゜ンレミットファイナンス
APPEARS, AND THEN
PRESS ENTER.