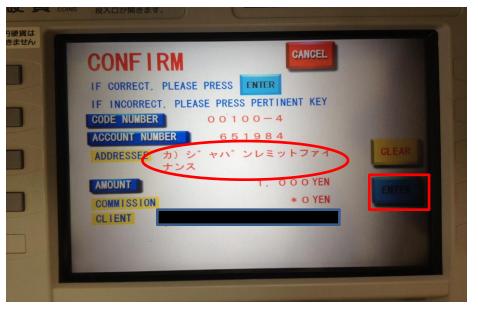

## **IMPORTANT STEP**

PLEASE PRESS 651984, WHICH IS JRF'S ACCOUNT NUMBER, AND THEN ENTER

PLEASE DIRECT THE AMOUNT YOU WISH TO REMIT, AND THEN ENTER.

PLEASE CHECK
WHETHER THE
ADDRESSEE NAME
カ)シ゛ャハ゜ンレミットファイナンス
APPEARS, AND THEN
PRESS ENTER.