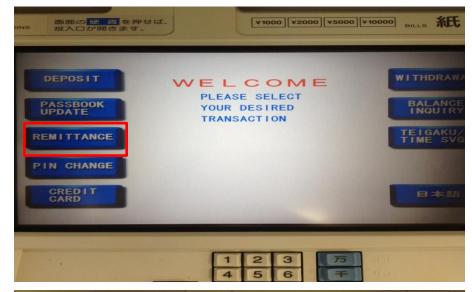

## USER GUIDE ON HOW TO TRANSFER MONEY FROM YOUR YUCHO BANK ACCOUNT WITH YOUR YUCHO BANK CARD TO JRF'S YUCHO BANK ACCOUNT

PLEASE GO TO YUCHO
ATM AND PRESS
"REMITTANCE" IN
ENGLISH GUIDE
SCREEN.

PLEASE PRESS "ENTER".